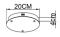

## **ENGLISH** IP20 Specification of installation In order to ensure safety use, please notice the following items:

- Read and understand the whole Specification. - Suitable for the use of 220-240V and 50-60Hz

- Must be installeed on the fixed places and be checked annually

- Please wear gloves as installment and avoid rot on the surface of plaeting.

 Please turn off the lighting source by soft cloth as cleaning prohibited to use of rotted detergent. - Please connect with the local sales service center when there are any abnomality.



## BASE SIZE:



FIXTURE SIZE



Product coding: FORTUNA SP158W LED D400+600+800