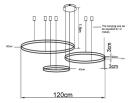

## **ENGLISH** IP20 Specification of installation In order to ensure safety use, please notice the following items:

- Read and understand the whole Specification. - Suitable for the use of 220-240V and 50-60Hz

- Must be installeed on the fixed places and be checked annually

- Please wear gloves as installment and avoid rot on the surface of plaeting.

 Please turn off the lighting source by soft cloth as cleaning prohibited to use of rotted detergent. - Please connect with the local sales service center when there are any abnomality.



## BASE SIZE:



FIXTURE SIZE



Product coding: FORTUNA SP158W LED D400+600+800