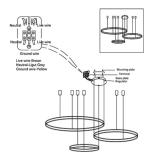

## **ENGLISH** IP20 Specification of installation In order to ensure safety use, please notice the following items:

- Read and understand the whole Specification. - Suitable for the use of 220-240V and 50-60Hz

- Must be installeed on the fixed places and be checked annually

- Please wear gloves as installment and avoid rot on the surface of plaeting.

 Please turn off the lighting source by soft cloth as cleaning prohibited to use of rotted detergent. - Please connect with the local sales service center when there are any abnomality.